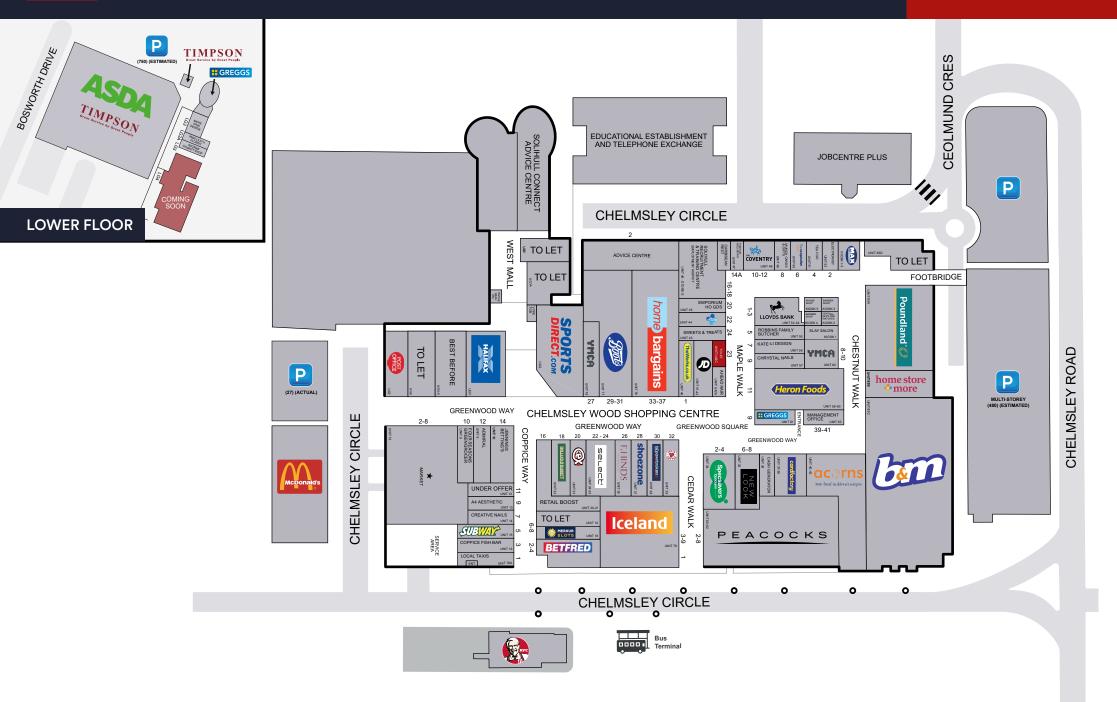

## Site Plan

#### DESCRIPTION

Chelmsley Wood Shopping Centre is a dominant convenience and community shopping centre in the heart of the town. The centre benefits from an annual footfall of 7.5m people and is anchored by a 75,000 sq.ft ASDA supermarket. Other national retailers include Iceland, Home Bargains, New Look, Sportsdirect, Poundland and Boots.