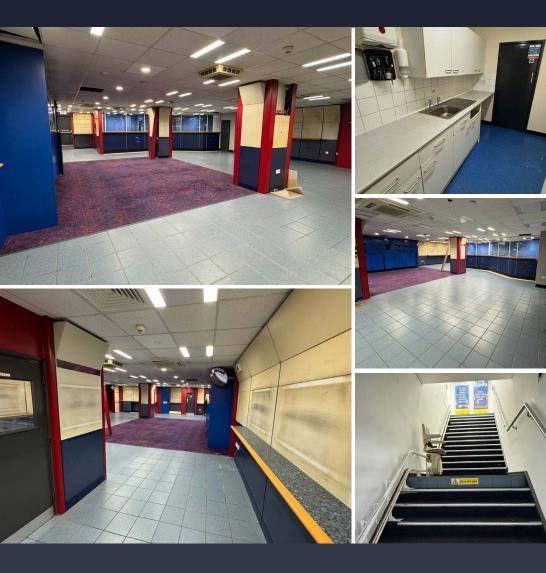

#### UNIT SIZE

Ground Floor - 337 sq.ft (31.3 sq.m) First Floor - 2,103 sq.ft (195.4 sq.m)