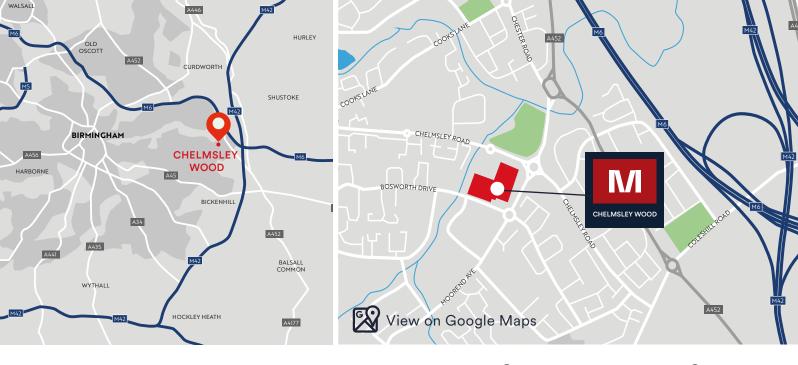

#### LEGAL COSTS

Image: ProblemImage: Potential spendImage: Potential spend

Each party is responsible for their own legal costs in connection with the granting of a lease.

Chelmsley Wood is approximately 8 miles to the east of Birmingham and 5 miles to the north of Solihull. It benefits from excellent links to the national road network, located approximately 0.5 miles west of the intersection between the M42 and the M6.