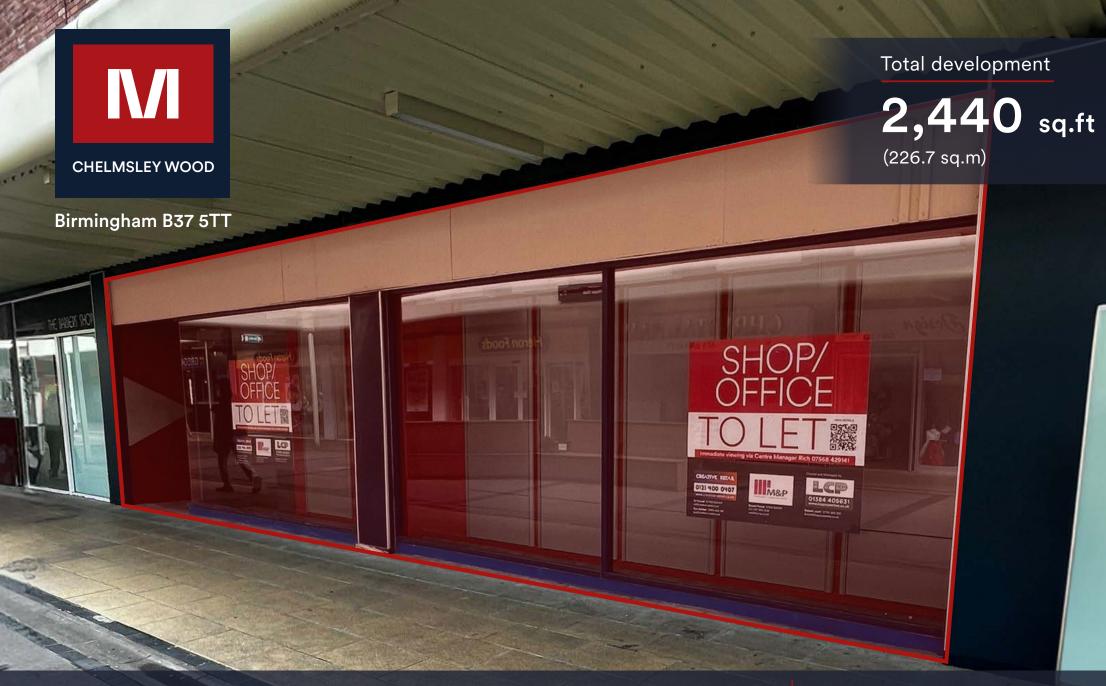

## M UNIT 42c

Chelmsley Wood Shopping Centre, Birmingham, B37 5TT Local Occupiers Include

asda

Poundland ()

#### UNIT SIZE

Ground Floor - 337 sq.ft (31.3 sq.m) First Floor - 2,103 sq.ft (195.4 sq.m)